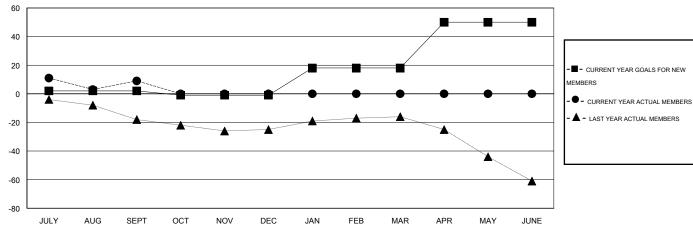

### GOALS AND ACTUAL MEMBERS CUMULATIVE

| DROPPED CLUBS: 0  DROPPED MEMBERS |              | 12 CLUBS OF 35 ADDED 1 OR MORE NEW MEMBERS | GENDER DISTRIBUTION  MALE 786 (72.51%)  FEMALE 298 (27.49%) |    |           |
|-----------------------------------|--------------|--------------------------------------------|-------------------------------------------------------------|----|-----------|
| DECEASED CLUB CANCELLED OTHER     | 5<br>0<br>26 | CLICK HERE FOR HEALTH ASSESSMENT DATA      | FAMILY UNIT MEMBERS HEAD OF HOUSEHOLD                       |    | 136<br>68 |
| TOTAL                             | 31           |                                            | NON-HEAD OF HOUSEHOL                                        | 68 |           |